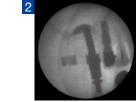

## Case study of clinical procedure using i-JECT DSA kit (Digital Sinus Approach)

▲DSA kit Sinus Lifting start 10 seconds (i-JECT injection speed: 2 stage)

▲40 seconds later

- ▲CT SCAN image Befor and after cl inical precedure using i-JECT
- ▲Total Injection Time : About 90 seconds