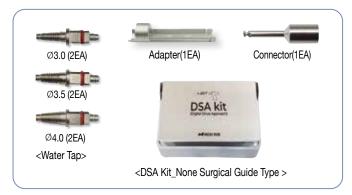

**Convenience**: Digital automatic injection function by pressing a button rather than a conventional unstable manual injection method.

▲DSA kit(None Surgical Guide) < Components>

**▲**Clinical use