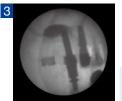

▲50 seconds later
Perfect maximary sinus hydraulic lift with
DSA(Digital Sinus Approach) kit