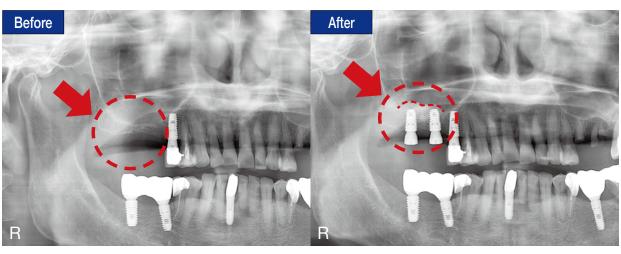

## Case study of clinical procedure using i-JECT DSA kit (Digital Sinus Approach)

▲DSA kit Sinus Lifting start 10 seconds (i-JECT injection speed: 2 stage)

▲40 seconds later

- ▲CT SCAN image Befor and after cl inical precedure using i-JECT
- ▲Total Injection Time : About 90 seconds

▲50 seconds later
Perfect maximary sinus hydraulic lift with
DSA(Digital Sinus Approach) kit