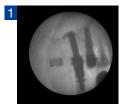

## Case study of clinical procedure using i-JECT DSA kit (Digital Sinus Approach)

▲DSA kit Sinus Lifting start 10 seconds (i-JECT injection speed: 2 stage)

▲40 seconds later

- ▲CT SCAN image Befor and after cl inical precedure using i-JECT
- ▲Total Injection Time : About 90 seconds