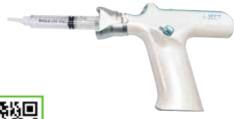

## DSA( Digital Sinus Approach)

■Watch clinical procedure video

**Safety**: Safely perform hydraulic lift with the function of precision constant saline solution injection without damage to maxillary membrane.

**Convenience**: Digital automatic injection function by pressing a button rather than a conventional unstable manual injection method.

▲DSA kit(None Surgical Guide) < Components>

**▲**Clinical use