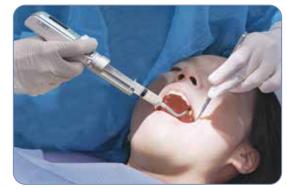

## Case study of clinical procedure using i-JECT DSA kit (Digital Sinus Approach)

▲DSA kit Sinus Lifting start 10 seconds (i-JECT injection speed: 2 stage)

▲40 seconds later

- ▲CT SCAN image Befor and after cl inical precedure using i-JECT
- ▲Total Injection Time : About 90 seconds